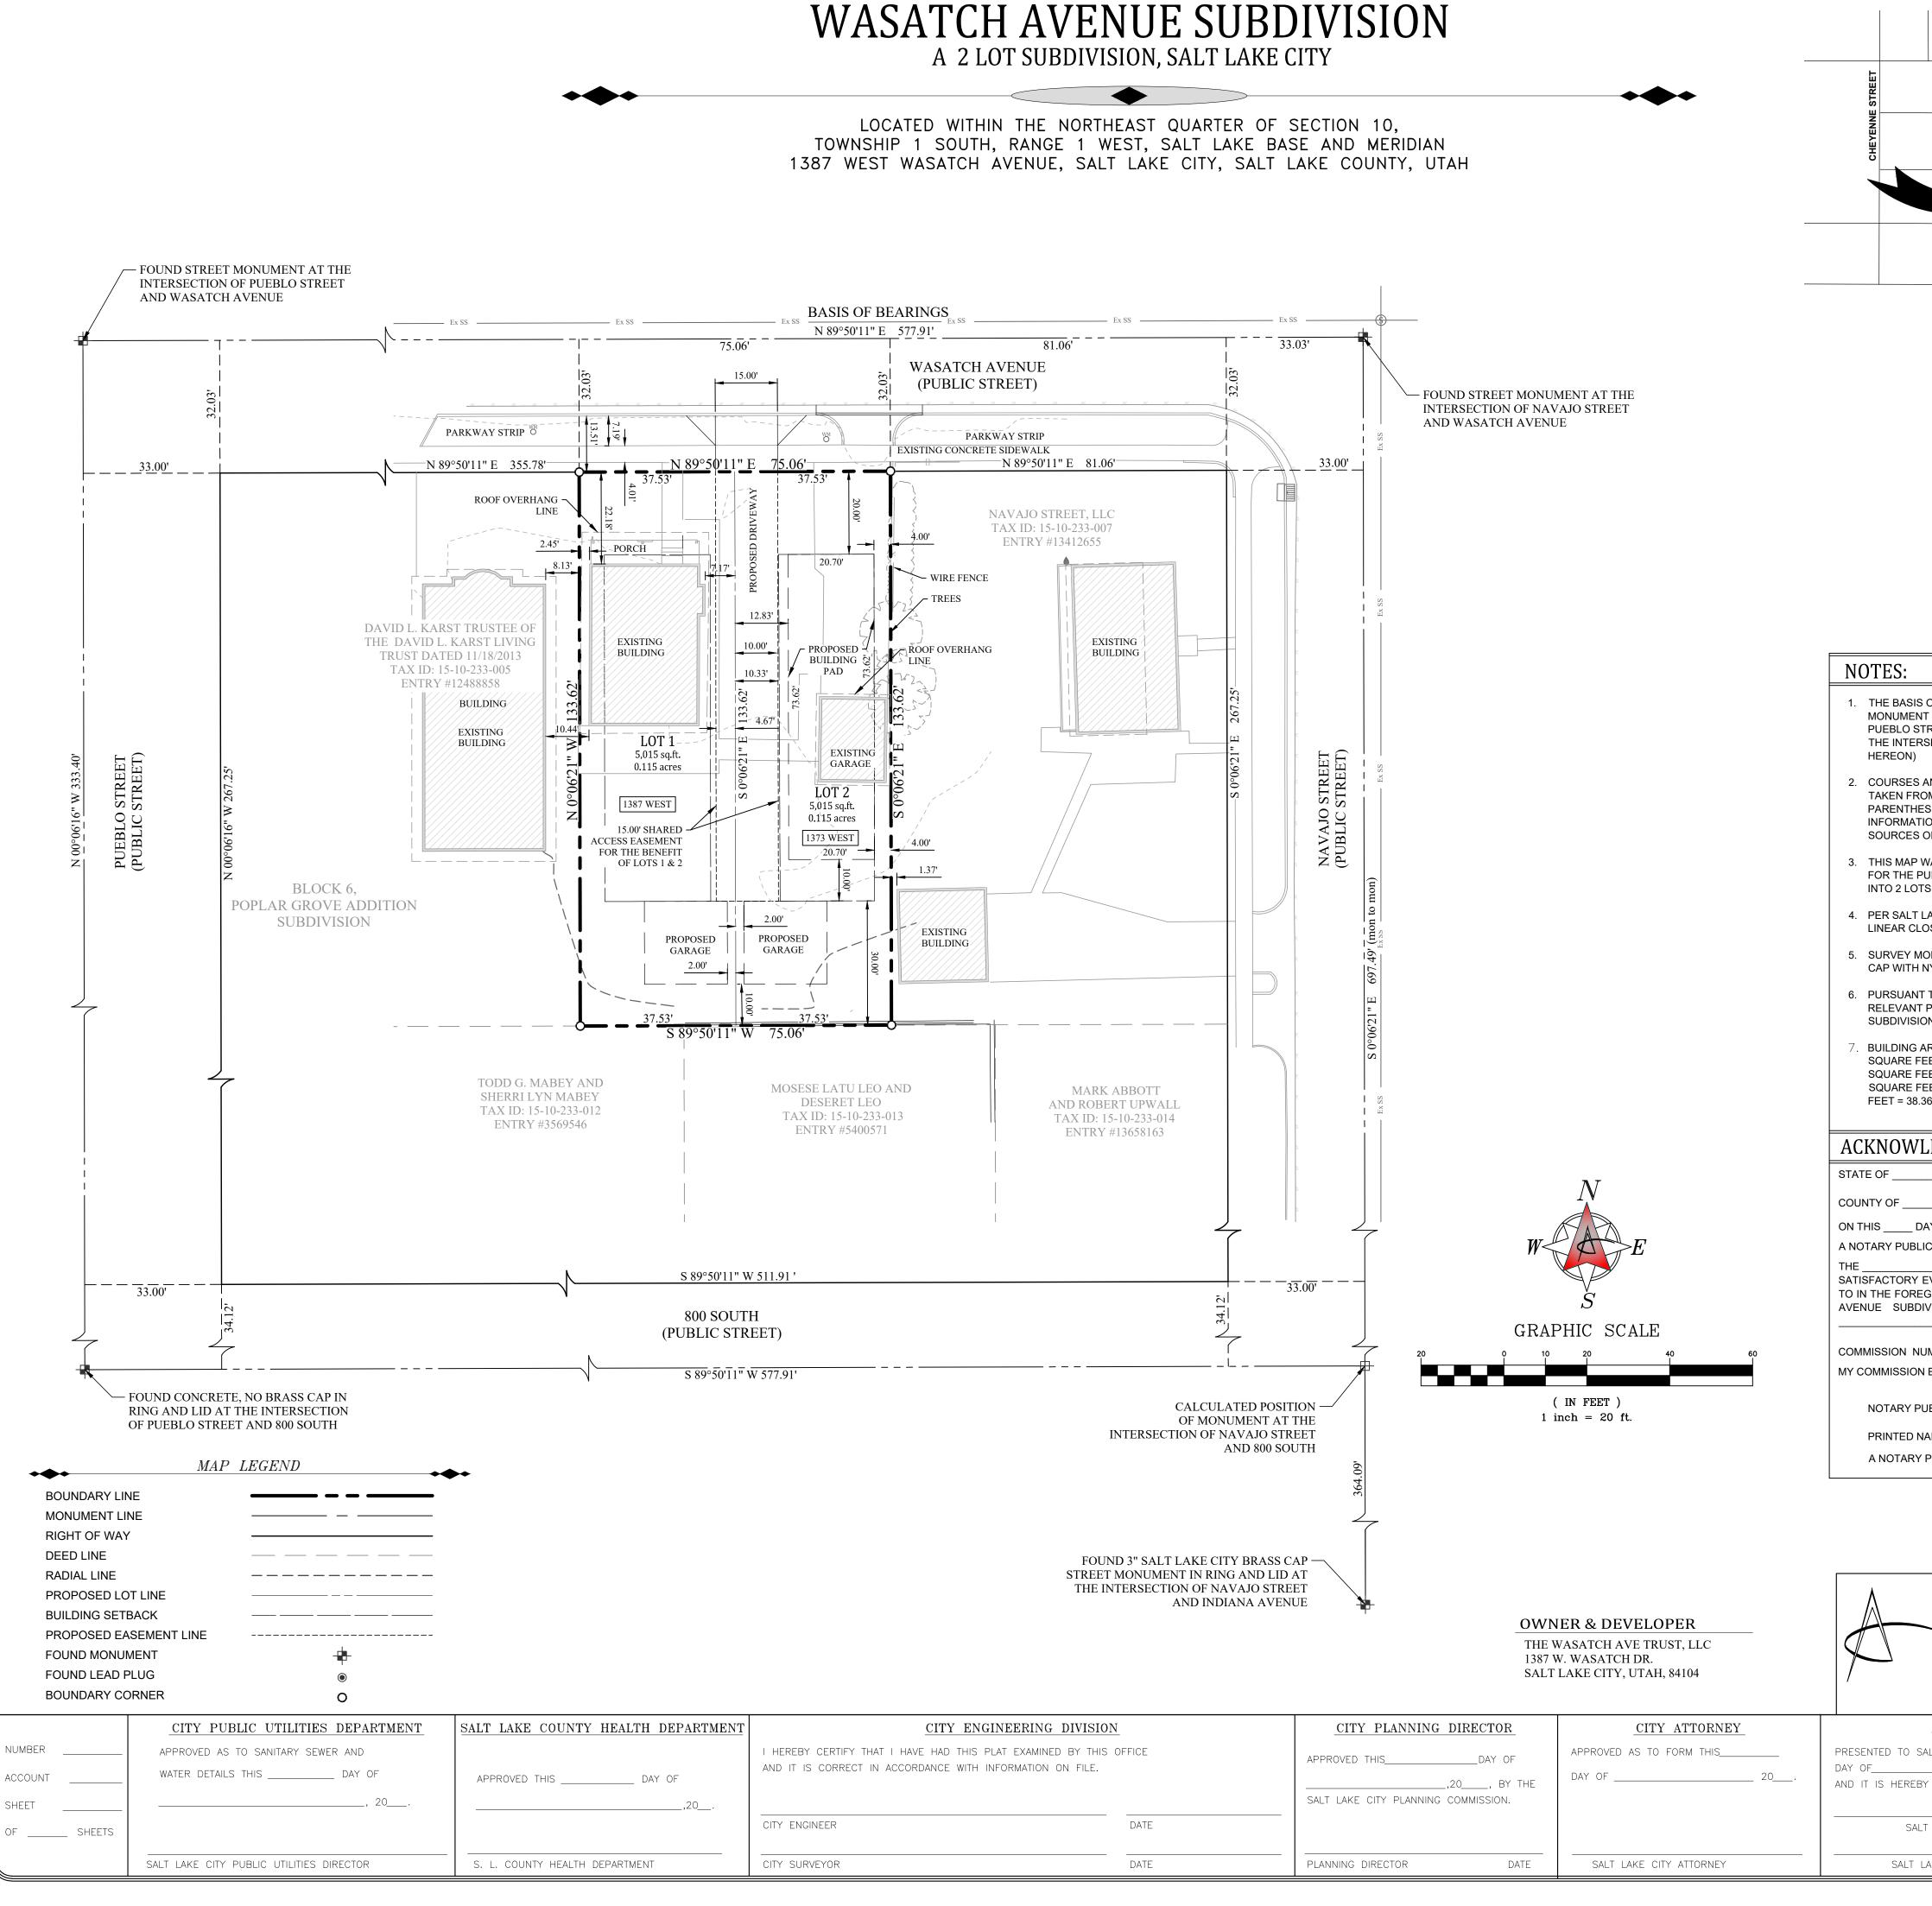

| ARAPAHOE AVENUE<br>TOO SOUTH<br>TOO SOUTH<br>TOO SOUTH<br>SALT LAK<br>WASATCH AVENUE<br>BOO SOUTH<br>BOO SOUTH<br>TERM 000000000000000000000000000000000000                                                                                       | E CITY                                                                                   | SURVEYOR'S CERTIFICATE<br>I, SATTAR N. TABRIZ WITH WARD ENGINEERING GROUP, DO HEREB'<br>PROFESSIONAL LAND SURVEYOR , AND THAT I HOLD CERTIFICATE NO.<br>WITH TITLE 58, CHAPTER 22, OF THE PROFESSIONAL ENGINEERS AND<br>FURTHER CERTIFY THAT BY AUTHORITY OF THE OWNERS I HAVE COMP<br>PROPERTY DESCRIBED ON THIS SUBDIVISION PLAT IN ACCORDANCE<br>HAVE VERIFIED ALL MEASUREMENTS AND HAVE SUBDIVIDED SAID TRA<br>HEREAFTER TO BE KNOWN AS:<br>WASATCH AVENUE SUBDIVISION | 155100, IN ACCORDANCE<br>LAND SURVEYORS ACT; I<br>PLETED A SURVEY OF THE<br>WITH SECTION 17-23-17,<br>ACT OF LAND INTO LOTS, |
|---------------------------------------------------------------------------------------------------------------------------------------------------------------------------------------------------------------------------------------------------|------------------------------------------------------------------------------------------|----------------------------------------------------------------------------------------------------------------------------------------------------------------------------------------------------------------------------------------------------------------------------------------------------------------------------------------------------------------------------------------------------------------------------------------------------------------------------|------------------------------------------------------------------------------------------------------------------------------|
| INDIANA AVENUE       VICINITY MAP       N.T.S.                                                                                                                                                                                                    |                                                                                          | AUC<br>SATTAR N. TABRIZ DAT<br>UTAH PROFESSIONAL LAND SURVEYOR<br>LICENSE NO. 155100                                                                                                                                                                                                                                                                                                                                                                                       | GUST 20, 2021<br>E:                                                                                                          |
|                                                                                                                                                                                                                                                   |                                                                                          | BOUNDARY DESCRIPTION                                                                                                                                                                                                                                                                                                                                                                                                                                                       |                                                                                                                              |
|                                                                                                                                                                                                                                                   |                                                                                          | LOTS 35, 36, & 37, BLOCK 6, POPLAR GROVE ADDITION.                                                                                                                                                                                                                                                                                                                                                                                                                         |                                                                                                                              |
|                                                                                                                                                                                                                                                   |                                                                                          | TOGETHER WITH 1/2 VACATED ALLEY ABUTTING ON THE SOUTH.<br>CONTAINS: 10,030 SQUARE FEET OR 0.23 ACRE                                                                                                                                                                                                                                                                                                                                                                        |                                                                                                                              |
| =                                                                                                                                                                                                                                                 |                                                                                          | OWNER'S DEDICATION AND CONSENT TO RECORD<br>THE WASATCH AVE TRUST, LLC, THE OWNER OF THE DESCRIBED TRACT OF LAND TO BE                                                                                                                                                                                                                                                                                                                                                     |                                                                                                                              |
|                                                                                                                                                                                                                                                   |                                                                                          | HEREAFTER KNOWN AS:<br>WASATCH AVENUE SUBDIVISION<br>DOES HEREBY DEDICATE FOR THE PERPETUAL USE OF THE PUBLIC ALL PROPERTY AS<br>REFLECTED AND SHOWN ON THIS PLAT TO BE DEDICATED FOR PUBLIC USE. THE WASATCH<br>AVE TRUST, LLC HEREBY CONSENT(S) AND GIVE(S) APPROVAL TO THE RECORDING OF THIS<br>PLAT FOR ALL PURPOSES SHOWN HEREIN.                                                                                                                                     |                                                                                                                              |
| OF BEARING FOR THIS PLAT IS N 89°50'11" E, 577.91 FEET ALONG THE<br>T LINE, FROM THE FOUND STREET MONUMENT AT THE INTERSECTION OF                                                                                                                 |                                                                                          | IN WITNESS WHEREOF, WE HAVE HEREUNTO SET OUR HANDS THIS DAY OF, 20, 20, A.D.                                                                                                                                                                                                                                                                                                                                                                                               |                                                                                                                              |
| REET AND WASATCH AVENUE, TO THE FOUND STREET MONUMENT AT<br>SECTION OF NAVAJO STREET AND WASATCH AVENUE. (AS SHOWN<br>AND DISTANCES SHOWN ON THIS MAP ARE MEASURED DIMENSIONS<br>DM ACTUAL FIELD MEASUREMENTS, UNLESS CONTAINED WITHIN            |                                                                                          | NAME: DATE ON BEHALF OF WASATCH AVE TRUST, LLC                                                                                                                                                                                                                                                                                                                                                                                                                             |                                                                                                                              |
| SIS INDICATING A RECORD COURSE OR DISTANCE. RECORD<br>ON IS TAKEN FROM MAPS, PLATS, DEEDS OF RECORD, OR OTHER<br>OF RECORD INFORMATION.                                                                                                           |                                                                                          | ACKNOWLEDGMENT                                                                                                                                                                                                                                                                                                                                                                                                                                                             |                                                                                                                              |
|                                                                                                                                                                                                                                                   |                                                                                          | STATE OF                                                                                                                                                                                                                                                                                                                                                                                                                                                                   |                                                                                                                              |
| URPOSE OF SUBDIVIDING THE HEREON DESCRIBED PARCEL OF LAND S.                                                                                                                                                                                      |                                                                                          | COUNTY OF S.S.                                                                                                                                                                                                                                                                                                                                                                                                                                                             |                                                                                                                              |
| AKE CITY SURVEY DEPARTMENT, THE SURVEY MEETS THE MINIMUM DSURE OF 1:15,000.                                                                                                                                                                       |                                                                                          | ON THIS DAY OF, 20, BEFORE ME,,           A NOTARY PUBLIC, PERSONALLY APPEARED,                                                                                                                                                                                                                                                                                                                                                                                            |                                                                                                                              |
| ONUMENTS SET AT THE PROPERTY CORNERS WITH A 5/8" X 24" REBAR & NYLON CAP STAMPED WARDEG OR A NAIL & WASHER.                                                                                                                                       |                                                                                          | PROVED ON THE BASIS OF SATISFACTORY EVIDENCE TO BE THE PERSON(S) WHOSE<br>NAME(S) IS/ARE SUBSCRIBED TO IN THE FOREGOING OWNER'S DEDICATION AND<br>CONSENT TO RECORD REGARDING THE WASATCH AVENUE SUBDIVISION<br>ACKNOWLEDGE HE/SHE/THEY EXECUTED THE SAME.                                                                                                                                                                                                                 |                                                                                                                              |
| PUBLIC UTILITIES THAT ARE ANTICIPATED TO PROVIDE SERVICE TO THIS<br>ON REGARDING THE FILING OF THIS PLAT.<br>NREA OF LOT IS 40% OF TOTAL LOT AREA: TOTAL LOT AREA EQUALS 5015<br>EET X .40 EQUALS 2006 SQUARE FEET - 20x20 FOR GARAGE EQUALS 1606 |                                                                                          | COMMISSION NUMBER:                                                                                                                                                                                                                                                                                                                                                                                                                                                         |                                                                                                                              |
| EET FOR HOUSE BUILDING PAD, 20.7x73.62 BUILDING PAD = 1523.9<br>EET. (20x20)+ 1523.9 = 1923.9 SQUARE FEET DIVIDED BY 5015 SQUARE<br>66%                                                                                                           |                                                                                          | NOTARY PUBLIC SIGNATURE:<br>PRINTED NAME OF NOTARY PUBLIC<br>A NOTARY PUBLIC COMMISSIONED IN UTAH                                                                                                                                                                                                                                                                                                                                                                          |                                                                                                                              |
| LEDGMENT                                                                                                                                                                                                                                          |                                                                                          | LIEN HOLDER CONSENT TO RECORD                                                                                                                                                                                                                                                                                                                                                                                                                                              |                                                                                                                              |
| S.S.                                                                                                                                                                                                                                              |                                                                                          | DAY OF, 20 A.D. THE                                                                                                                                                                                                                                                                                                                                                                                                                                                        |                                                                                                                              |
| AY OF, 20, BEFORE ME,,<br>C, PERSONALLY APPEARED,<br>, OF, OFPROVED ON THE BASIS OF<br>EVIDENCE TO BE THE PERSON(S) WHOSE NAME(S) IS/ARE SUBSCRIBED                                                                                               |                                                                                          | ENTERED INTO A (DEED OF TRUST) WITH, WHICH DEED OF TRUST IS SECURED BY THE PROPERTY MORE PARTICULARLY DESCRIBED IN THE ABOVE IDENTIFIED DEED OF TRUST. SAID DEED OF TRUST WAS RECORDED ON DATE ENTRY NO DATE ENTRY NO IN BOOK AT PAGE, IN THE OFFICIAL RECORDS OF THE SALT LAKE COUNTY RECORDERS OFFICE.                                                                                                                                                                   |                                                                                                                              |
| GOING LIEN HOLDER CONSENT TO RECORD REGARDING THE WASATCH<br>VISION AND WAS SIGNED BY HIM/HER ON BEHALF OF SAID<br>AND ACKNOWLEDGE HE/SHE/THEY EXECUTED THE SAME.                                                                                 |                                                                                          | IS FULLY AWARE THAT<br>IS IN THE PROCESS OF RECORDING A PLAT CREATING A PROJECT KNOW<br>AVENUE SUBDIVISION, AND                                                                                                                                                                                                                                                                                                                                                            | N AS WASATCH                                                                                                                 |
| IMBER:<br>EXPIRES:                                                                                                                                                                                                                                |                                                                                          | DATED THIS DAY OF, 20                                                                                                                                                                                                                                                                                                                                                                                                                                                      |                                                                                                                              |
| JBLIC SIGNATURE:                                                                                                                                                                                                                                  |                                                                                          |                                                                                                                                                                                                                                                                                                                                                                                                                                                                            |                                                                                                                              |
| AME OF NOTARY PUBLIC                                                                                                                                                                                                                              |                                                                                          | NAME OF ENTITY IN ALL CAPS BY:                                                                                                                                                                                                                                                                                                                                                                                                                                             |                                                                                                                              |
|                                                                                                                                                                                                                                                   |                                                                                          | PRINT NAME:                                                                                                                                                                                                                                                                                                                                                                                                                                                                |                                                                                                                              |
| Salt Lake City Office                                                                                                                                                                                                                             |                                                                                          | WASATCH AVENUE                                                                                                                                                                                                                                                                                                                                                                                                                                                             |                                                                                                                              |
| 231 West 800 South<br>Suite A                                                                                                                                                                                                                     |                                                                                          | SUBDIVISION                                                                                                                                                                                                                                                                                                                                                                                                                                                                |                                                                                                                              |
| Ward Engineering Group Planning • Engineering • Surveying Since 1981                                                                                                                                                                              | Salt Lake City, Utah 84101<br>tel (801) 487-8040<br>fax (801) 487-8668<br>www.wardeg.com | LOCATED WITHIN THE NORTHEAST QU<br>SECTION 10, TOWNSHIP 1 SOUTH, RAN<br>SALT LAKE BASE AND MERID                                                                                                                                                                                                                                                                                                                                                                           | NGE 1 WEST,                                                                                                                  |
| CITY APPROVAL       SALT LAKE COUNT         ALT LAKE CITY THIS                                                                                                                                                                                    |                                                                                          | RECORD NO.<br>TY OF SALT LAKE, RECORDED AND FILED                                                                                                                                                                                                                                                                                                                                                                                                                          | NUMBER                                                                                                                       |
|                                                                                                                                                                                                                                                   |                                                                                          | BOOKPAGE                                                                                                                                                                                                                                                                                                                                                                                                                                                                   | SHEET                                                                                                                        |
| AKE CITY RECORDER                                                                                                                                                                                                                                 | FEES                                                                                     | SALT LAKE COUNTY RECORDER                                                                                                                                                                                                                                                                                                                                                                                                                                                  | OF SHEETS                                                                                                                    |
|                                                                                                                                                                                                                                                   |                                                                                          |                                                                                                                                                                                                                                                                                                                                                                                                                                                                            |                                                                                                                              |